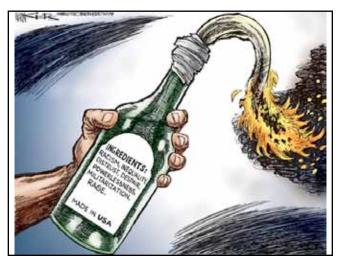

- 1. Mark your confusion.
- 2. Show evidence of a close reading.
- 3. Write a 1+ page reflection.

# The Crisis in Ferguson

This week's AoW is a compilation of political cartoons regarding the events of Ferguson, Missouri.

Source: Daryl Cagle's political cartoon index: www.cagle.com

## Cartoon 1



## Cartoon 2



# Cartoon 3



# Cartoon 4



#### Cartoon 5



#### Cartoon 6



#### Cartoon 7



#### Cartoon 8



## **Possible Response Questions:**

- Pick one cartoon and analyze it: What is the cartoonist's message? Who is the intended audience? Do you agree? Disagree? Explain.
- Compare and contrast two of the cartoons with opposing viewpoints. Explain the different claims being made. Where do you stand? Explain.
- Which cartoon is most effective? Explain.