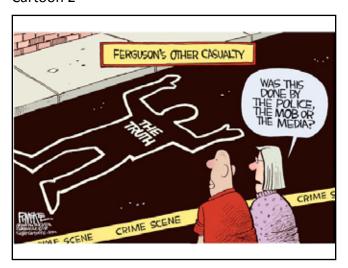

- 1. Mark your confusion.
- 2. Show evidence of a close reading.
- 3. Write a 1+ page reflection.

# The Crisis in Ferguson

This week's AoW is a compilation of political cartoons regarding the events of Ferguson, Missouri.

Source: Daryl Cagle's political cartoon index: www.cagle.com

## Cartoon 1



## Cartoon 2



# Cartoon 3



# Cartoon 4



#### Cartoon 5



#### Cartoon 6



#### Cartoon 7



#### Cartoon 8



## **Possible Response Questions:**

- Pick one cartoon and analyze it: What is the cartoonist's message? Who is the intended audience? Do you agree? Disagree? Explain.
- Compare and contrast two of the cartoons with opposing viewpoints. Explain the different claims being made. Where do you stand? Explain.
- Which cartoon is most effective? Explain.