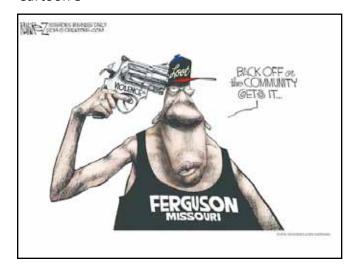

- 1. Mark your confusion.
- 2. Show evidence of a close reading.
- 3. Write a 1+ page reflection.

# The Crisis in Ferguson

This week's AoW is a compilation of political cartoons regarding the events of Ferguson, Missouri.

Source: Daryl Cagle's political cartoon index: www.cagle.com

## Cartoon 1



## Cartoon 2



# Cartoon 3



# Cartoon 4



#### Cartoon 5



#### Cartoon 6



#### Cartoon 7



#### Cartoon 8



## **Possible Response Questions:**

- Pick one cartoon and analyze it: What is the cartoonist's message? Who is the intended audience? Do you agree? Disagree? Explain.
- Compare and contrast two of the cartoons with opposing viewpoints. Explain the different claims being made. Where do you stand? Explain.
- Which cartoon is most effective? Explain.