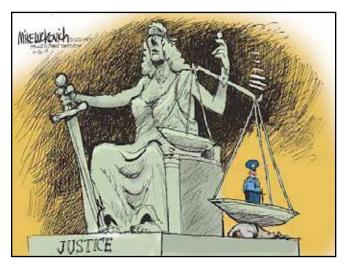

- 1. Mark your confusion.
- 2. Show evidence of a close reading.
- 3. Write a 1+ page reflection.

# The Crisis in Ferguson

This week's AoW is a compilation of political cartoons regarding the events of Ferguson, Missouri.

Source: Daryl Cagle's political cartoon index: www.cagle.com

## Cartoon 1



## Cartoon 2



# Cartoon 3



# Cartoon 4



#### Cartoon 5



#### Cartoon 6



#### Cartoon 7



#### Cartoon 8



## **Possible Response Questions:**

- Pick one cartoon and analyze it: What is the cartoonist's message? Who is the intended audience? Do you agree? Disagree? Explain.
- Compare and contrast two of the cartoons with opposing viewpoints. Explain the different claims being made. Where do you stand? Explain.
- Which cartoon is most effective? Explain.