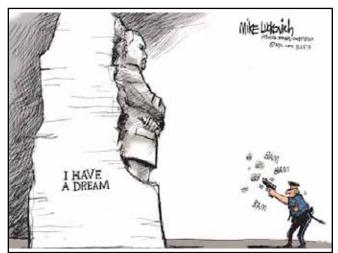

- 1. Mark your confusion.
- 2. Show evidence of a close reading.
- 3. Write a 1+ page reflection.

# The Crisis in Ferguson

This week's AoW is a compilation of political cartoons regarding the events of Ferguson, Missouri.

Source: Daryl Cagle's political cartoon index: www.cagle.com

## Cartoon 1



## Cartoon 2



# Cartoon 3



# Cartoon 4



#### Cartoon 5



#### Cartoon 6



#### Cartoon 7



#### Cartoon 8



## **Possible Response Questions:**

- Pick one cartoon and analyze it: What is the cartoonist's message? Who is the intended audience? Do you agree? Disagree? Explain.
- Compare and contrast two of the cartoons with opposing viewpoints. Explain the different claims being made. Where do you stand? Explain.
- Which cartoon is most effective? Explain.