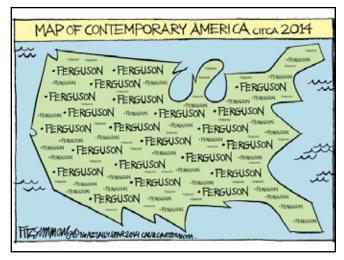

- 1. Mark your confusion.
- 2. Show evidence of a close reading.
- 3. Write a 1+ page reflection.

# The Crisis in Ferguson

This week's AoW is a compilation of political cartoons regarding the events of Ferguson, Missouri.

Source: Daryl Cagle's political cartoon index: www.cagle.com

## Cartoon 1



## Cartoon 2



# Cartoon 3



# Cartoon 4



#### Cartoon 5



#### Cartoon 6



#### Cartoon 7



#### Cartoon 8



## **Possible Response Questions:**

- Pick one cartoon and analyze it: What is the cartoonist's message? Who is the intended audience? Do you agree? Disagree? Explain.
- Compare and contrast two of the cartoons with opposing viewpoints. Explain the different claims being made. Where do you stand? Explain.
- Which cartoon is most effective? Explain.