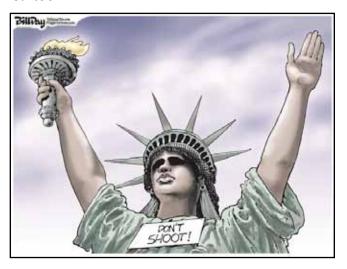

- 1. Mark your confusion.
- 2. Show evidence of a close reading.
- 3. Write a 1+ page reflection.

# The Crisis in Ferguson

This week's AoW is a compilation of political cartoons regarding the events of Ferguson, Missouri.

Source: Daryl Cagle's political cartoon index: www.cagle.com

## Cartoon 1



## Cartoon 2



# Cartoon 3



# Cartoon 4



#### Cartoon 5



#### Cartoon 6



#### Cartoon 7



#### Cartoon 8



## **Possible Response Questions:**

- Pick one cartoon and analyze it: What is the cartoonist's message? Who is the intended audience? Do you agree? Disagree? Explain.
- Compare and contrast two of the cartoons with opposing viewpoints. Explain the different claims being made. Where do you stand? Explain.
- Which cartoon is most effective? Explain.